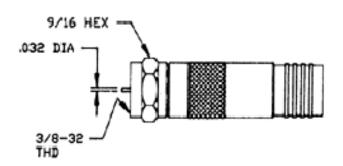

## **Dimension Information In F.P.S (U.S)**

| Catalog No | Post I.D. (In.) | Collar I.D. (In.) | Crimp Size (In.) |
|------------|-----------------|-------------------|------------------|
| F11QS      | 0.295           | 0.477             | 0.470            |